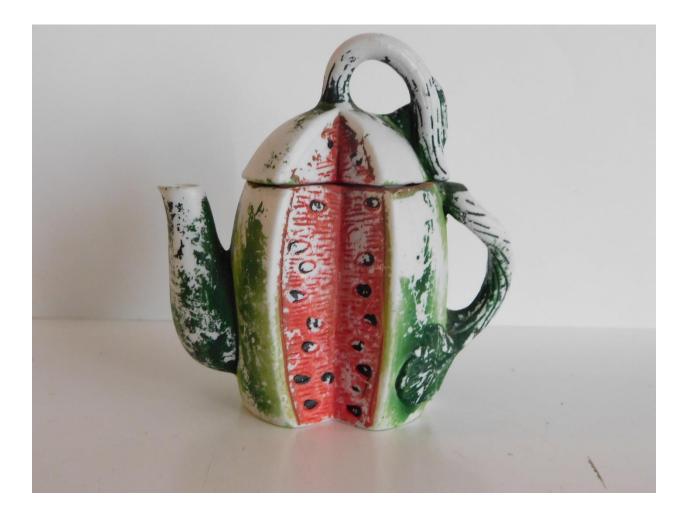

## ID Name/Number: 0000202426 Date Received: 07/23/24

| Item                                           | Vintage House of Lloyd Watermelon Teapot                       |  |
|------------------------------------------------|----------------------------------------------------------------|--|
| Description                                    | Watermelon teapot with handle made of vine and a piece cut out |  |
| Donor                                          | Lovetta Gipson                                                 |  |
| Source/<br>Originated<br>from                  | Irma Montgomery                                                |  |
| Credit given to<br>(From the<br>collection of) | The Irma Montgomery Collection of Vintage Teapots              |  |
| Additional<br>Information                      | Made in China<br>2000-2009                                     |  |
|                                                |                                                                |  |
|                                                |                                                                |  |
|                                                |                                                                |  |
| Date:                                          | Completed by: Sandra Jones                                     |  |
| Completed &<br>Scanned:                        | Scanned by:                                                    |  |